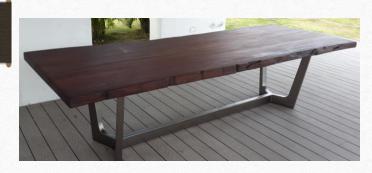

ashew (Espavé) Panamá.
- Saman Colombia.
- Nogal Nicaragua, Honduras.
- Cedro Espino Panamá.
- Amargo Amargo Panamá.
- Mappa Burl France.



### SHIPPING, EXPORT AND VOLUME

We organize and provide all of the shipping and export requirements for you!

• We take care of the shipping, logistics and exportation out of the county of origin, whatever that country may be.

Because of shipping and export costs, we generally try to ship you full 40 foot containers of slabs (around 8500 board feet).
 This way, the shipping costs stay low per board foot.

• We are very open to finding solutions for whatever volume you require and we will quote whatever amount of slabs you need. Just let us know.



### FINISHED IMAGES OF SPECIES







PAROTA

DRAGONWOOD

MONKEY POD

### FINISHED IMAGES OF SPECIES









ZAPATERO

GRAND CASHEW

SAMAN

PURPLEHEART

### FINISHED IMAGES OF SPECIES



NOGAL



CEDRO ESPINO



AMARGO AMARGO



MAPPA BURL

OFFER!

# MAPPA BURL NOW AVAILABLE!

#### Beautiful Burl slabs out of France!

Mappa Burl slabs out of France at unbelievable prices, helping YOU to get ahead of the COVID crisis. Kiln dried to 10% - 12%.

Varying sizes up to 40" wide x 10ft long x 3" thick.

Call or email Troy now to get yours at:

Troy @WorldOfWoodLatam.com



\$9.10/BF \$7.05/BF\*

\*Pricing on 40 foot container loads landed at your nearest US Port (Includes Shipping).

\*Pricing valid until July 15th 2020



#### SIZES OF SLABS

We generally try to maintain a minimum of 80cm wide x 2.4 meters long on all our species. However, we do include smaller slabs in all shipments, so as to m