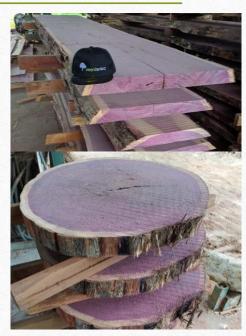

(Espavé) Panamá.
- Saman Colombia.
- Nogal Nicaragua, Honduras.
- Cedro Espino Panamá.
- Amargo Amargo Panamá.
- Mappa Burl France.



### SHIPPING, EXPORT AND VOLUME

We organize and provide all of the shipping and export requirements for you!

• We take care of the shipping, logistics and exportation out of the county of origin, whatever that country may be.

Because of shipping and export costs, we generally try to ship you full 40 foot containers of slabs (around 8500 board feet).
 This way, the shipping costs stay low per board foot.

• We are very open to finding solutions for whatever volume you require and we will quote whatever amount of slabs you need. Just let us know.



### FINISHED IMAGES OF SPECIES







PAROTA

DRAGONWOOD

MONKEY POD

### FINISHED IMAGES OF SPECIES









ZAPATERO

GRAND CASHEW

SAMAN

PURPLEHEART

### FINISHED IMAGES OF SPECIES



NOGAL



CEDRO ESPINO



AMARGO AMARGO



MAPPA BURL

OFFER!

# MAPPA BURL NOW AVAILABLE!

#### Beautiful Burl slabs out of France!

Mappa Burl slabs out of France at unbelievable prices, helping YOU to get ahead of the COVID crisis. Kiln dried to 10% - 12%.

Varying sizes up to 40" wide x 10ft long x 3" thick.

Call or email Troy now to get yours at:

Troy @WorldOfWoodLatam.com



\$9.10/BF \$7.05/BF\*

\*Pricing on 40 foot container loads landed at your nearest US Port (Includes Shipping).

\*Pricing valid until July 15th 2020



#### SIZES OF SLABS

We generally try to maintain a minimum of 80cm wide x 2.4 meters long on all our species. However, we do include smaller slabs in all shipments, so as to maintai