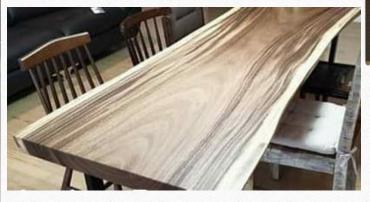

izaro) Nicaragua.
- Zapatero (Pilón) Costa Rica, Panamá.
- Grand Cashew (Espavé) Panamá.
- Saman Colombia.
- Nogal Nicaragua, Honduras.
- Cedro Espino Panamá.
- Amargo Amargo Panamá.
- Mappa Burl France.



### SHIPPING, EXPORT AND VOLUME

We organize and provide all of the shipping and export requirements for you!

• We take care of the shipping, logistics and exportation out of the county of origin, whatever that country may be.

Because of shipping and export costs, we generally try to ship you full 40 foot containers of slabs (around 8500 board feet).
 This way, the shipping costs stay low per board foot.

• We are very open to finding solutions for whatever volume you require and we will quote whatever amount of slabs you need. Just let us know.



### FINISHED IMAGES OF SPECIES







PAROTA

DRAGONWOOD

MONKEY POD

### FINISHED IMAGES OF SPECIES









ZAPATERO

GRAND CASHEW

SAMAN

PURPLEHEART

### FINISHED IMAGES OF SPECIES



NOGAL



CEDRO ESPINO



AMARGO AMARGO



MAPPA BURL

OFFER!

# MAPPA BURL NOW AVAILABLE!

#### Beautiful Burl slabs out of France!

Mappa Burl slabs out of France at unbelievable prices, helping YOU to get ahead of the COVID crisis. Kiln dried to 10% - 12%.

Varying sizes up to 40" wide x 10ft long x 3" thick.

Call or email Troy now to get yours at:

Troy @WorldOfWoodLatam.com



\$9.10/BF \$7.05/BF\*

\*Pricing on 40 foot container loads landed at your nearest US Port (Includes Shipping).

\*Pricing valid until July 15th 2020



#### SIZES OF SLABS

We generally try to maintain a minimum of 80cm wide x 2.4 meters long on all our species.