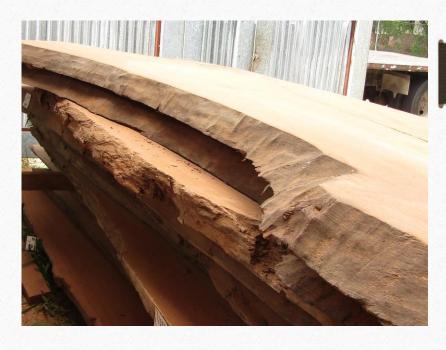

#### Our products Include the following items:

- Raw, rough cut, non-dried and non-flattened Live Edge Slabs.
- Kiln Dried, rough cut, non flattened Live Edge Slabs.
- Kiln Dried and flattened Live Edge Slabs.
- Specialty pieces such as Roots and Cookies (Not Kiln Dried).

#### SIZES OF SLABS

We generally try to maintain a minimum of 80cm wide x 2.4 meters long on all our species. However, we do include smaller slabs in all shipments, so as to maintain good variety, unless otherwise requested.

Maximum sizes available (maximum sizes of available slabs are always changing and we cannot guarantee the sizes below although we have supplied these sizes in the past).

- Zapatero 6.9 Meters (22.8 feet or 274 inches) long x 1.37 Meters (54 inches) wide
- Parota/Monkey Pod/Saman 3 Meters long x 1.8 Meters wide or 3 Meters long x 1.8 Meters wide
- Dragonwood/Grand Cashew 4 Meters long x 0.95 Meters wide
- Mappa Burl 3 Meters long x 1.2 Meters wide