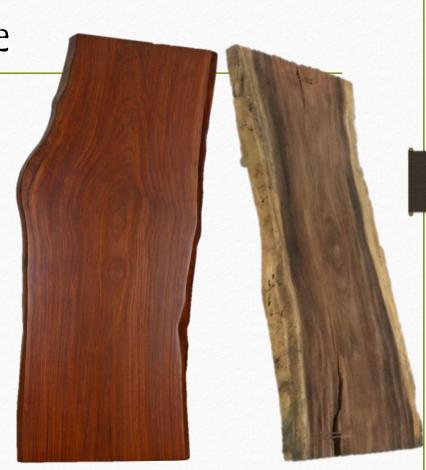

as and more.
- Our market is aimed towards the United States of America and we sell in Panamá also.





#### OUR PRODUCTS

#### Our products Include the following items:

- Raw, rough cut, non-dried and non-flattened Live Edge Slabs.
- Kiln Dried, rough cut, non flattened Live Edge Slabs.
- Kiln Dried and flattened Live Edge Slabs.
- Specialty pieces such as Roots and Cookies (Not Kiln Dried).

Species Available

#### The species we work with and their countries of origin are:

- Parota (Guanacaste) Panamá, Colombia, Costa Rica, Honduras.
- Dragonwood (Amarillo) Panamá.
- Monkey Pod (Cenizaro) Nicaragua.
- Zapatero (Pilón) Costa Rica, Panamá.
- Grand Cashew (Espavé) Panamá.
- Saman Colombia.
- Nogal Nicaragua, Honduras.
- Cedro Espino Panamá.
- Amargo Amargo Panamá.
- Mappa Burl France.



### SHIPPING, EXPORT AND VOLUME

We organize and provide all of the shipping and export requirements for you!

• We take care of the shipping, logistics and exportation out of the county of origin, whatever that country may be.

Because of shipping and export costs, we generally try to ship you full 40 foot containers of slabs (around 8500 board feet).
 This way, the shipping costs stay low per board foot.

• We are very open to finding solutions for whatever volume you require and we will quote whatever amount of slabs you need. Just let us know.



### FINISHED IMAGES OF SPECIES







PAROTA

DRAGONWOOD

MONKEY POD

### FINISHED IMAGES OF SPECIES









ZAPATERO

GRAND CASHEW

SAMAN

PURPLEHEART

### FINISHED IMAGES OF SPECIES



NOGAL



CEDRO ESPINO



AMARGO AMARGO



MAPPA BURL