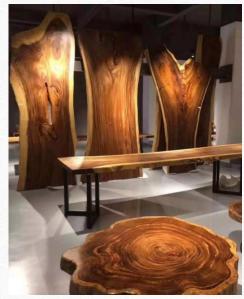

# MAPPA BURL NOW AVAILABLE!

#### Beautiful Burl slabs out of France!

Mappa Burl slabs out of France at unbelievable prices, helping YOU to get ahead of the COVID crisis. Kiln dried to 10% - 12%.

Varying sizes up to 40" wide x 10ft long x 3" thick.