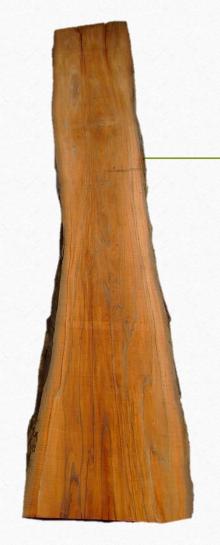

### WORLD OF WOOD

World Of Wood Latam.com

TROPICAL LIVE EDGE SLABS
SOURCED IN LATIN AMERICA

#### ABOUT OUR BUSINESS

- We source tropical Live Edge Slabs out of Latin American countries.
- Countries we source from include Panamá (Where our sourcing office is located), Colombia, Nicaragua, Costa Rica, Honduras and more.
- Our market is aimed towards the United States of America and we sell in Panamá also.





#### OUR PRODUCTS

#### Our products Include the following items:

- Raw, rough cut, non-dried and non-flattened Live Edge Slabs.
- Kiln Dried, rough cut, non flattened Live Edge Slabs.
- Kiln Dried and flattened Live Edge Slabs.
- Specialty pieces such as Roots and Cookies (Not Kiln Dried).

Species Available

#### The species we work with and their countries of origin are:

- Parota (Guanacaste) Panamá, Colombia, Costa Rica, Honduras.
- Dragonwood (Amarillo) Panamá.
- Monkey Pod (Cenizaro) Nicaragua.
- Zapatero (Pilón) Costa Rica, Panamá.
- Grand Cashew (Espavé) Panamá.
- Saman Colombia.
- Nogal Nicaragua, Honduras.
- Cedro Espino Panamá.
- Amargo Amargo Panamá.
- Mappa Burl France.



### SHIPPING, EXPORT AND VOLUME

We organize and provide all of the shipping and export requirements