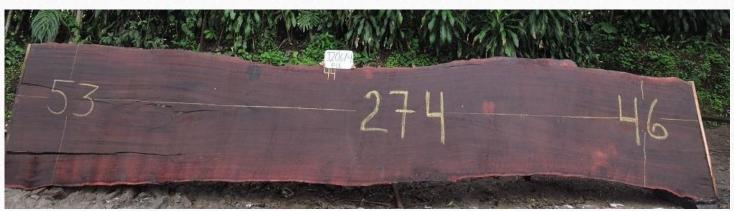

Maximum sizes available (maximum sizes of available slabs are always changing and we cannot guarantee the sizes below although we have supplied these sizes in the past).

- Zapatero 6.9 Meters (22.8 feet or 274 inches) long x 1.37 Meters (54 inches) wide
- Parota/Monkey Pod/Saman 3 Meters long x 1.8 Meters wide or 3 Meters long x 1.8 Meters wide
- Dragonwood/Grand Cashew 4 Meters long x 0.95 Meters wide
- Mappa Burl 3 Meters long x 1.2 Meters wide