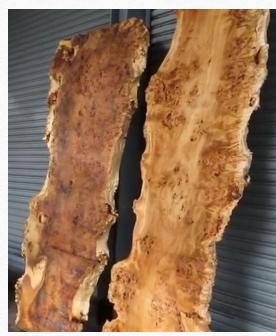

### FINISHED IMAGES OF SPECIES

NOGAL

CEDRO ESPINO

AMARGO AMARGO

MAPPA BURL

OFFER!

#### The species we work with and their countries of origin are:

- Parota (Guanacaste) Panamá, Colombia, Costa Rica, Honduras.
- Dragonwood (Amarillo) Panamá.
- Monkey Pod (Cenizaro) Nicaragua.
- Zapatero (Pilón) Costa Rica, Panamá.
- Grand Cashew (Espavé) Panamá.
- Saman Colombia.
- Nogal Nicaragua, Honduras.
- Cedro Espino Panamá.
- Amargo Amargo Panamá.
- Mappa Burl France.