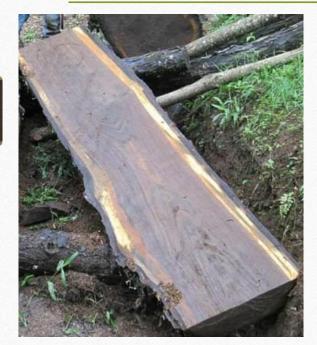

Panamá.
- Amargo Amargo Panamá.
- Mappa Burl France.



### SHIPPING, EXPORT AND VOLUME

We organize and provide all of the shipping and export requirements for you!

• We take care of the shipping, logistics and exportation out of the county of origin, whatever that country may be.

Because of shipping and export costs, we generally try to ship you full 40 foot containers of slabs (around 8500 board feet).
 This way, the shipping costs stay low per board foot.

• We are very open to finding solutions for whatever volume you require and we will quote whatever amount of slabs you need. Just let us know.



### FINISHED IMAGES OF SPECIES







PAROTA

DRAGONWOOD

MONKEY POD

### FINISHED IMAGES OF SPECIES









ZAPATERO

GRAND CASHEW

SAMAN

PURPLEHEART

### FINISHED IMAGES OF SPECIES



NOGAL



CEDRO ESPINO



AMARGO AMARGO



MAPPA BURL

OFFER!

# MAPPA BURL NOW AVAILABLE!

#### Beautiful Burl slabs out of France!

Mappa Burl slabs out of France at unbelievable prices, helping YOU to get ahead of the COVID crisis. Kiln dried to 10% - 12%.

Varying sizes up to 40" wide x 10ft long x 3" thick.

Call or email Troy now to get yours at:

Troy @WorldOfWoodLatam.com



\$9.10/BF \$7.05/BF\*

\*Pricing on 40 foot container loads landed at your nearest US Port (Includes Shipping).

\*Pricing valid until July 15th 2020



#### SIZES OF SLABS

We generally try to maintain a minimum of 80cm wide x 2.4 meters long on all our species. However, we do include smaller slabs in all shipments, so as to maintain good variety, unless otherwise requested.

Maximum sizes available (maximum